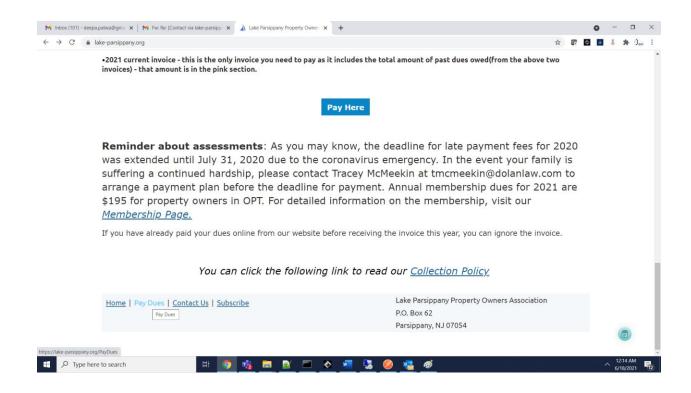

- 6) For payment of the past dues you have two options:
  - a. You can pay via our payment portal at below, please enter in appropriate information for the payment

https://secure.affinipay.com/pages/lakeparsippanypropertyownersassociation/dues

b. Once you register online, send us an email and we can generate manual invoice for your dues which you will be able to pay on our site from your account.