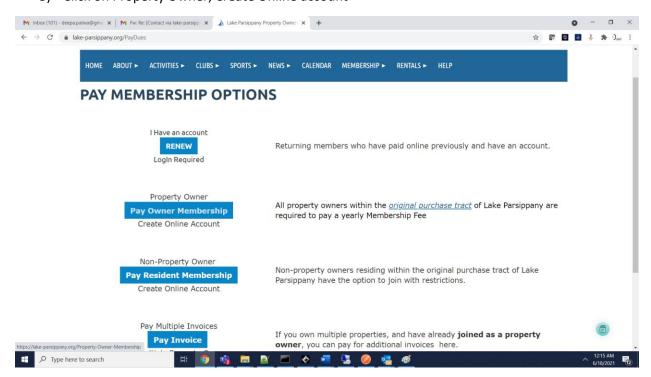

- 1) Go to lake-parsippany.org in any browser
- 2) On the bottom of the page, click on pay dues

3) Click on Property Owner, Create Online account

4) Select the membership option applicable to you

5) Provide your email address and follow through the registration process step by step, this will allow you to pay online for the 2021 dues which is \$195.