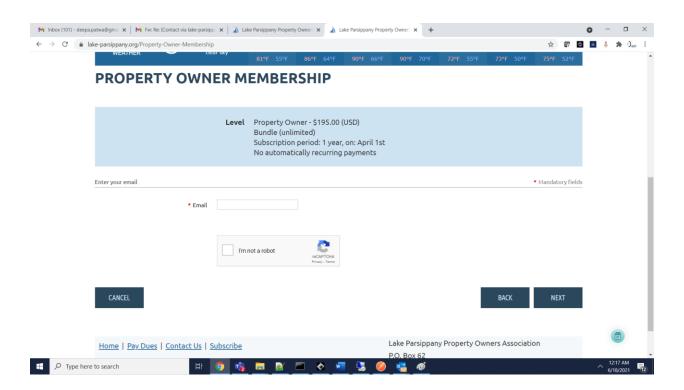

- 1) Go to lake-parsippany.org in any browser
- 2) On the bottom of the page, click on pay dues

3) Click on Property Owner, Create Online account

4) Select the membership option applicable to you

5) Provide your email address and follow through the registration process step by step, this will allow you to pay online for the 2021 dues which is \$195.