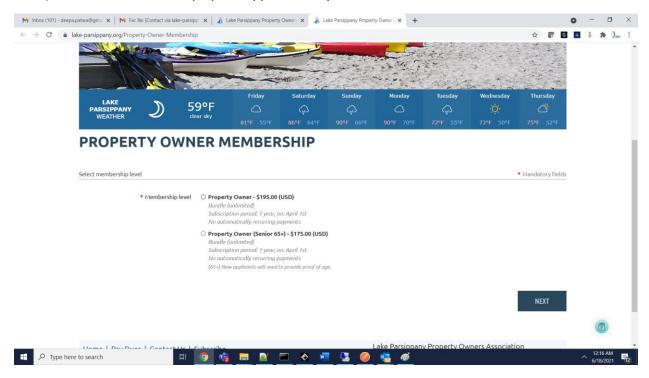

- 1) Go to lake-parsippany.org in any browser
- 2) On the bottom of the page, click on pay dues

3) Click on Property Owner, Create Online account

4) Select the membership option applicable to you

5) Provide your email address and follow through the registration process step by step, this will allow you to pay online for the 2021 dues which is \$195.